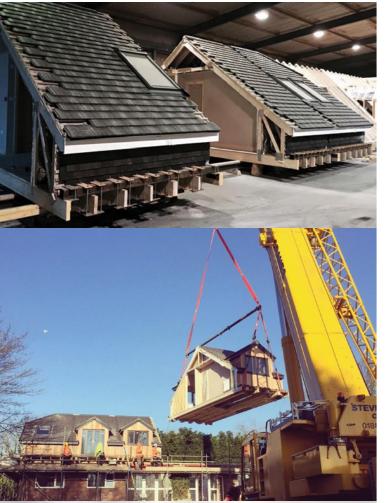

We identified a need for a modular loft solution, so for properties when the roof is too low we developed a unique solution.

Moduloft is a factory based operation, so we design and develop your new loft space at the factory and then deliver your new roof complete with the room space you requested.

We don't take over your property, we build in the factory and we keep you informed every step of the way. We can produce and deliver your conversion in as little as two weeks.